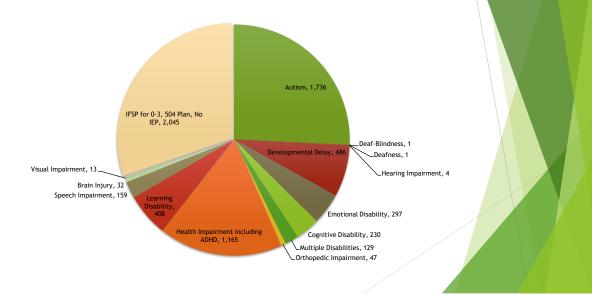

### Serving families of students with disabilities and those suspected of having a disability

Those with IEPs under any category:

- Intellectual disability
- Hearing impairment
- Visual impairment
- Deaf-Blindness
- Speech or language impairment
- Emotional disturbance
- Orthopedic impairment
- Autism
- Traumatic brain injury
- Other health impairment
- Multiple Disabilities
- Specific Learning Disability 34%
- Developmental Delay

Those with Section 504 Plans

Those who are under age 3 and receiving Early Intervention Services

<u>Those who MAY be eligible for a</u> <u>Section 504 Plan or an IEP</u>