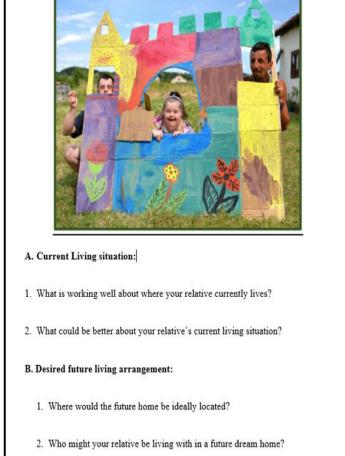

## HANDOUT Family 3.1 - Our Relative's Dream Home What is working well about where your relative currently lives? What could be better about your relative's current living situation? Where would this dream home be ideally located? Who might your relative be living with in a future dream home? What types of supports does your relative need in his or her home?