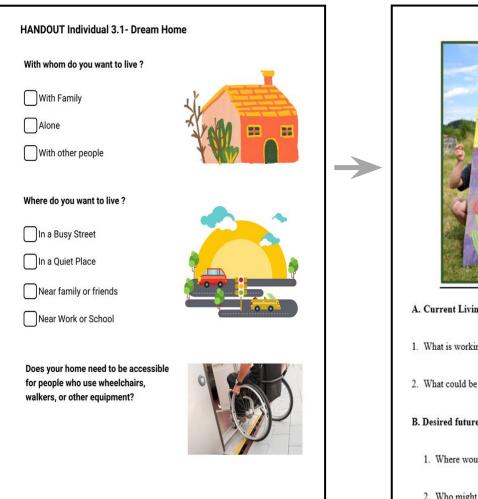

## HANDOUT Family 3.1 - Our Relative's Dream Home What is working well about where your relative currently lives? What could be better about your relative's current living situation? Where would this dream home be ideally located? Who might your relative be living with in a future dream home? What types of supports does your relative need in his or her home?

| With whom do you want to live ?                                                                   | _                                                                                                                                                                                                                                                                                                                                                                                                                                                                                                                                                                                                                                                                                                                                                                                                                                                                                                                                                                                                                                                                                                                                                                                                                                                                                                                                                                                                                                                                                                                                                                                                                                                                                                                                                                                                                                                                                                                                                                                                                                                                                                                             |
|---------------------------------------------------------------------------------------------------|-------------------------------------------------------------------------------------------------------------------------------------------------------------------------------------------------------------------------------------------------------------------------------------------------------------------------------------------------------------------------------------------------------------------------------------------------------------------------------------------------------------------------------------------------------------------------------------------------------------------------------------------------------------------------------------------------------------------------------------------------------------------------------------------------------------------------------------------------------------------------------------------------------------------------------------------------------------------------------------------------------------------------------------------------------------------------------------------------------------------------------------------------------------------------------------------------------------------------------------------------------------------------------------------------------------------------------------------------------------------------------------------------------------------------------------------------------------------------------------------------------------------------------------------------------------------------------------------------------------------------------------------------------------------------------------------------------------------------------------------------------------------------------------------------------------------------------------------------------------------------------------------------------------------------------------------------------------------------------------------------------------------------------------------------------------------------------------------------------------------------------|
| With Family                                                                                       | 41.                                                                                                                                                                                                                                                                                                                                                                                                                                                                                                                                                                                                                                                                                                                                                                                                                                                                                                                                                                                                                                                                                                                                                                                                                                                                                                                                                                                                                                                                                                                                                                                                                                                                                                                                                                                                                                                                                                                                                                                                                                                                                                                           |
| Alone                                                                                             | Trom == ==                                                                                                                                                                                                                                                                                                                                                                                                                                                                                                                                                                                                                                                                                                                                                                                                                                                                                                                                                                                                                                                                                                                                                                                                                                                                                                                                                                                                                                                                                                                                                                                                                                                                                                                                                                                                                                                                                                                                                                                                                                                                                                                    |
| With other people                                                                                 | THE DESIGNATION OF THE PERSON |
| Where do you want to live ?                                                                       |                                                                                                                                                                                                                                                                                                                                                                                                                                                                                                                                                                                                                                                                                                                                                                                                                                                                                                                                                                                                                                                                                                                                                                                                                                                                                                                                                                                                                                                                                                                                                                                                                                                                                                                                                                                                                                                                                                                                                                                                                                                                                                                               |
| In a Busy Street                                                                                  |                                                                                                                                                                                                                                                                                                                                                                                                                                                                                                                                                                                                                                                                                                                                                                                                                                                                                                                                                                                                                                                                                                                                                                                                                                                                                                                                                                                                                                                                                                                                                                                                                                                                                                                                                                                                                                                                                                                                                                                                                                                                                                                               |
| In a Quiet Place                                                                                  |                                                                                                                                                                                                                                                                                                                                                                                                                                                                                                                                                                                                                                                                                                                                                                                                                                                                                                                                                                                                                                                                                                                                                                                                                                                                                                                                                                                                                                                                                                                                                                                                                                                                                                                                                                                                                                                                                                                                                                                                                                                                                                                               |
| Near family or friends                                                                            |                                                                                                                                                                                                                                                                                                                                                                                                                                                                                                                                                                                                                                                                                                                                                                                                                                                                                                                                                                                                                                                                                                                                                                                                                                                                                                                                                                                                                                                                                                                                                                                                                                                                                                                                                                                                                                                                                                                                                                                                                                                                                                                               |
| Near Work or School                                                                               | 0 0                                                                                                                                                                                                                                                                                                                                                                                                                                                                                                                                                                                                                                                                                                                                                                                                                                                                                                                                                                                                                                                                                                                                                                                                                                                                                                                                                                                                                                                                                                                                                                                                                                                                                                                                                                                                                                                                                                                                                                                                                                                                                                                           |
| Does your home need to be accessible for people who use wheelchairs, walkers, or other equipment? |                                                                                                                                                                                                                                                                                                                                                                                                                                                                                                                                                                                                                                                                                                                                                                                                                                                                                                                                                                                                                                                                                                                                                                                                                                                                                                                                                                                                                                                                                                                                                                                                                                                                                                                                                                                                                                                                                                                                                                                                                                                                                                                               |
|                                                                                                   | Y                                                                                                                                                                                                                                                                                                                                                                                                                                                                                                                                                                                                                                                                                                                                                                                                                                                                                                                                                                                                                                                                                                                                                                                                                                                                                                                                                                                                                                                                                                                                                                                                                                                                                                                                                                                                                                                                                                                                                                                                                                                                                                                             |
|                                                                                                   |                                                                                                                                                                                                                                                                                                                                                                                                                                                                                                                                                                                                                                                                                                                                                                                                                                                                                                                                                                                                                                                                                                                                                                                                                                                                                                                                                                                                                                                                                                                                                                                                                                                                                                                                                                                                                                                                                                                                                                                                                                                                                                                               |